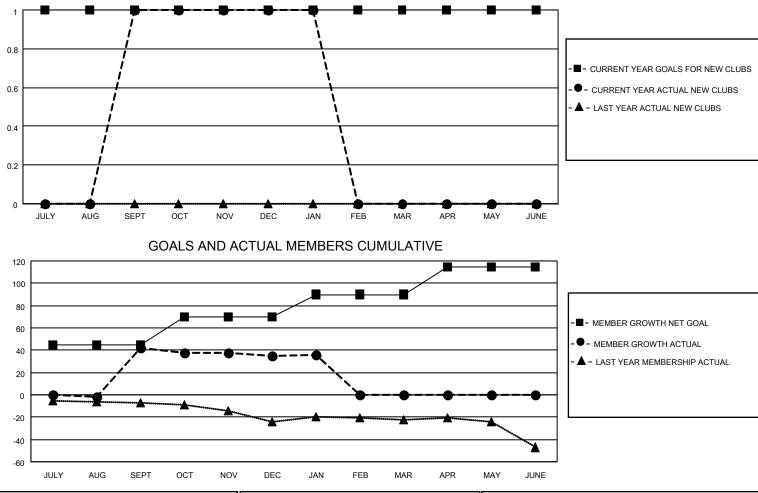

## LOCATION ICELAND

District 109 A

Results as of: 1/31/2021

| Clubs                 |               |           |               | Members               |                        |                         |                                                    |  |  |
|-----------------------|---------------|-----------|---------------|-----------------------|------------------------|-------------------------|----------------------------------------------------|--|--|
| RESULTS FOR 2020-2021 |               |           |               | RESULTS FOR 2020-2021 |                        |                         |                                                    |  |  |
| QUARTER               | NEW CLUB GOAL | NEW CLUBS | DROPPED CLUBS | QUARTER MEME          | BER GROWTH NET<br>GOAL | MEMBER GROWTH<br>ACTUAL | DROPPED<br>MEMBERS ACTUAL<br>(including transfers) |  |  |
| JULY/AUG/SEPT         | 1             | 1         | 0             | JULY/AUG/SEPT         | 45                     | 53                      | 9                                                  |  |  |
| OCT/NOV/DEC           | 0             | 0         | 0             | OCT/NOV/DEC           | 25                     | 4                       | 10                                                 |  |  |
| JAN/FEB/MAR           | 0             | 0         | 0             | JAN/FEB/MAR           | 20                     | 2                       | 1                                                  |  |  |
| APR/MAY/JUNE          | 0             | 0         | 0             | APR/MAY/JUNE          | 25                     | 0                       | 0                                                  |  |  |
| 1                     | GOALS         | AND ACTUA |               | JMULATIVE             |                        |                         |                                                    |  |  |

| DROPPED CLUBS: 0 |            | 5 CLUBS OF 51 ADDED 1 OR MORE | GENDER DISTRIBUTION        |              |       |
|------------------|------------|-------------------------------|----------------------------|--------------|-------|
|                  |            | NEW MEMBERS                   | MALE                       | 935 (76.26%) |       |
|                  |            |                               | FEMALE                     | 291 (23.74%) |       |
| DROPPED MEMBERS  |            |                               |                            |              |       |
| DECEASED         | 8          | CLICK HERE FOR CUMULATIVE     | TOTAL FAMILY UNIT MEMBERS  |              | 0     |
| CLUB CANCELLED   | 0          | MEMBERSHIP DATA               | FAMILY MEMBERS PAYING HALF |              |       |
| OTHER            | 12         |                               |                            |              | 0     |
| TOTAL            | 20         |                               | 5626                       |              |       |
|                  | <b>•••</b> |                               | <b>.</b> .                 | _            | 4 5 4 |